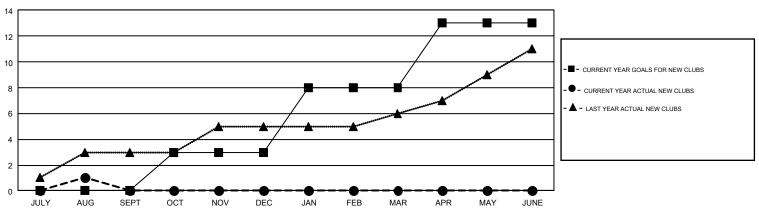

## GMT Constitutional Area 4, Group C

GMT: MIKLOS HORVATH

REPORT DOES NOT INCLUDE CLUBS IN UNDISTRICTED AREAS.

| Clubs         |               |             |               | Members               |                           |                         |                                              |  |
|---------------|---------------|-------------|---------------|-----------------------|---------------------------|-------------------------|----------------------------------------------|--|
|               | RESULTS FO    | R 2018-2019 |               | RESULTS FOR 2018-2019 |                           |                         |                                              |  |
| QUARTER       | NEW CLUB GOAL | NEW CLUBS   | DROPPED CLUBS | QUARTER               | MEMBER GROWTH NET<br>GOAL | MEMBER GROWTH<br>ACTUAL | DROPPED MEMBERS ACTUAL (including transfers) |  |
| JULY/AUG/SEPT | 0             | 1           | 3             | JULY/AUG/SEPT         | -74                       | 85                      | 84                                           |  |
| OCT/NOV/DEC   | 3             | 0           | 0             | OCT/NOV/DEC           | 82                        | 0                       | 0                                            |  |
| JAN/FEB/MAR   | 5             | 0           | 0             | JAN/FEB/MAR           | 188                       | 0                       | 0                                            |  |
| APR/MAY/JUNE  | 5             | 0           | 0             | APR/MAY/JUNE          | 146                       | 0                       | 0                                            |  |