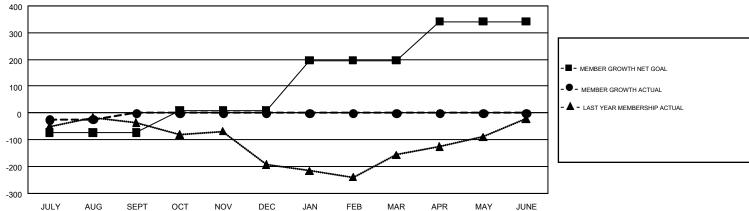

## GMT Constitutional Area 4, Group C

GMT: MIKLOS HORVATH

REPORT DOES NOT INCLUDE CLUBS IN UNDISTRICTED AREAS.

| Clubs         |               |             |               | Members               |                           |                         |                                              |  |
|---------------|---------------|-------------|---------------|-----------------------|---------------------------|-------------------------|----------------------------------------------|--|
|               | RESULTS FO    | R 2018-2019 |               | RESULTS FOR 2018-2019 |                           |                         |                                              |  |
| QUARTER       | NEW CLUB GOAL | NEW CLUBS   | DROPPED CLUBS | QUARTER               | MEMBER GROWTH NET<br>GOAL | MEMBER GROWTH<br>ACTUAL | DROPPED MEMBERS ACTUAL (including transfers) |  |
| JULY/AUG/SEPT | 0             | 1           | 3             | JULY/AUG/SEPT         | -74                       | 85                      | 84                                           |  |
| OCT/NOV/DEC   | 3             | 0           | 0             | OCT/NOV/DEC           | 82                        | 0                       | 0                                            |  |
| JAN/FEB/MAR   | 5             | 0           | 0             | JAN/FEB/MAR           | 188                       | 0                       | 0                                            |  |
| APR/MAY/JUNE  | 5             | 0           | 0             | APR/MAY/JUNE          | 146                       | 0                       | 0                                            |  |